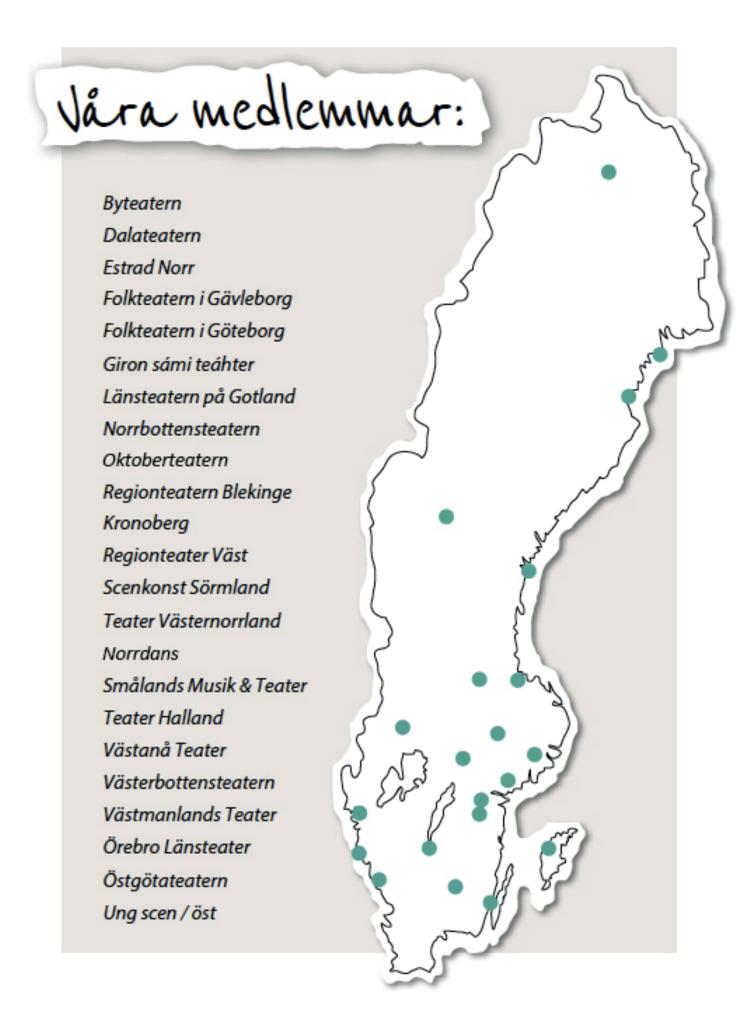

### 2. Länsteatrarna i Sverige

Länsteatrarna driver den regionala scenkonstens intressen och skapar mötesplatser för dialog, erfarenhetsutbyte och utveckling. Våra 21 medlemsinstitutioner är tillsammans den största aktören inom den regionala scenkonsten i Sverige.